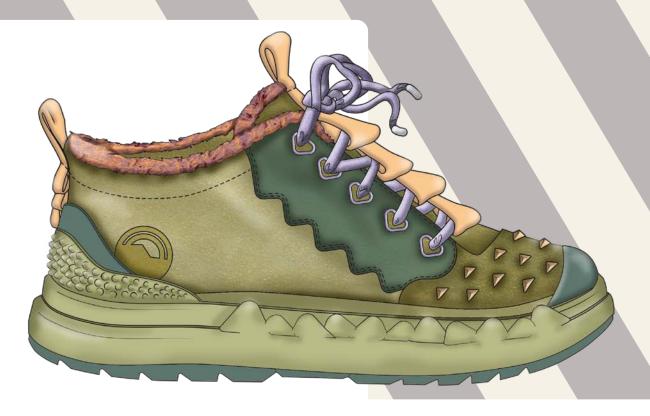

## DESIGN FAMILIES

TAKE A WALK IN THE WOODS AND YOU BREATHE THE FRESH AIR OF THE TREES.

FURS AND SPIKES, BECAUSE YOU ALWAYS NEED A STORY OF A MYTHICAL CREATURE WHEN WALKING IN THE WOODS.

## **DESIGN FAMILIES**

STRAIGHT GRAPHIC ELEMENTS FOR STRONGER VISUAL IMPACT.
RAISE AWARENESS FOR GLOBAL WARMING ISSUES (MELTING GLACIERS).

DONATE PARTS OF EARNINGS FROM THIS COLLECTION TO ENVIRONMENTAL ORGANISATIONS