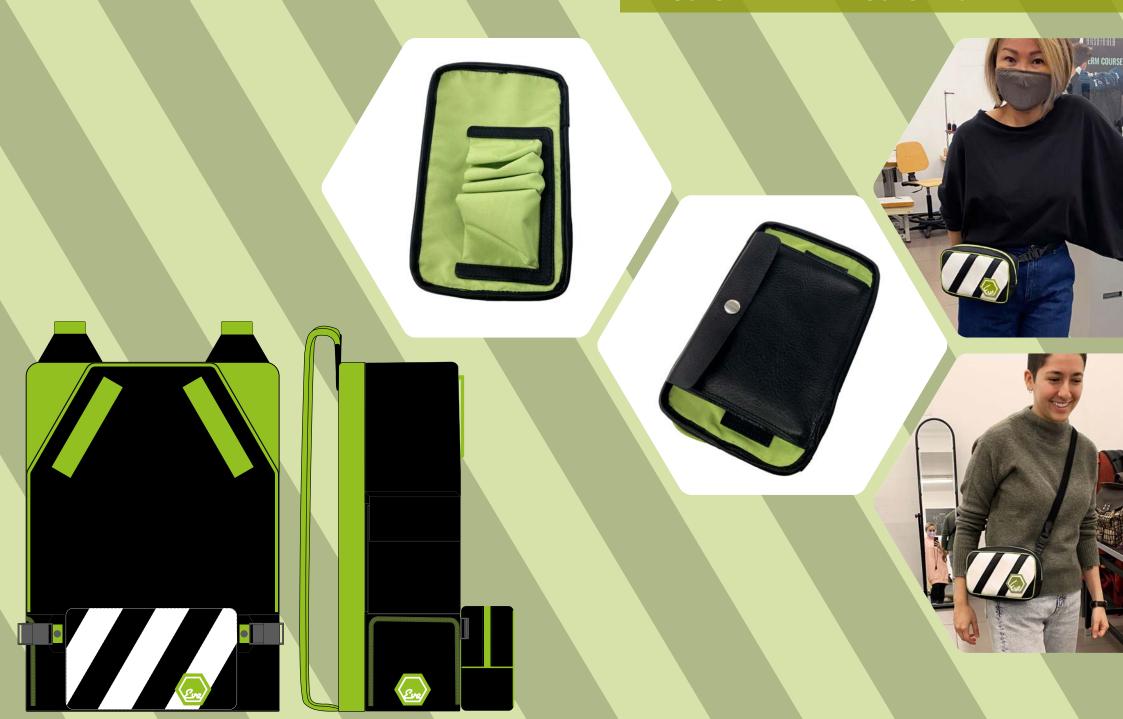

## DINOSAURS

A collection of "dinosaur" themed kids' shoes.

- unisex
- sneakers
- back to school with fun

"Little EVErgreen" is the final project piece created at Arsutoria School.

A hybrid that can be used as a hybrid between a cross-body bag, a waist bag and subsequently also an external pocket of a backpack.

## PRACTICAL PROJECTS

Pattern engineering, prototypes & work process

## PROTOTYPING

design, pattern making, production