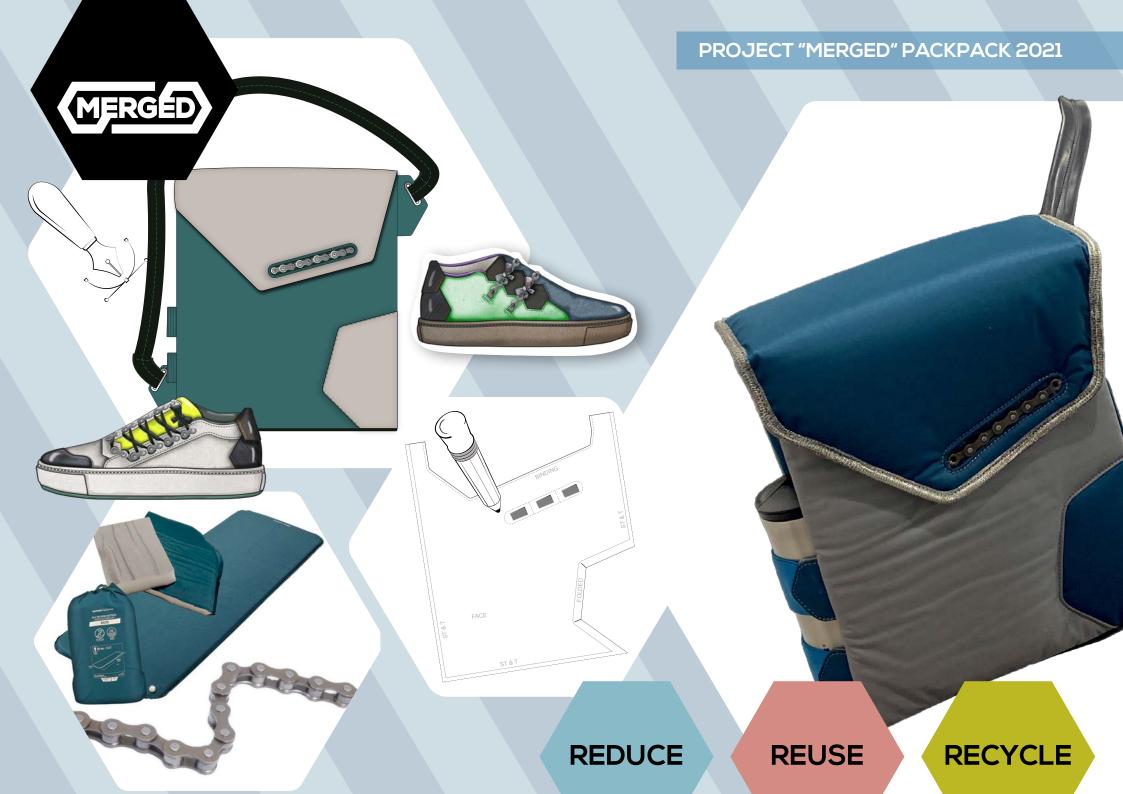

#### **BRIEF:**

Create sustainable bag/backpack as addition to the fashion show for the winning "Merged"-sneaker.

Reduce waste of young urban community. Big festivals end up with huge volume of camping gear trash each time, often as good as new.

## DINOSAURS

A collection of "dinosaur" themed kids' shoes.

- unisex
- sneakers
- back to school with fun

"Little EVErgreen" is the final project piece created at Arsutoria School.

A hybrid that can be used as a hybrid between a cross-body bag, a waist bag and subsequently also an external pocket of a backpack.