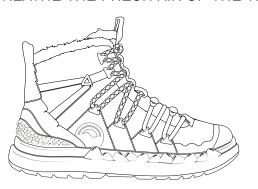

## **DESIGN FAMILIES**

STRAIGHT GRAPHIC ELEMENTS FOR STRONGER VISUAL IMPACT.
RAISE AWARENESS FOR GLOBAL WARMING ISSUES (MELTING GLACIERS).

DONATE PARTS OF EARNINGS FROM THIS COLLECTION TO ENVIRONMENTAL ORGANISATIONS

## DESIGN FAMILIES

TAKE A WALK IN THE WOODS AND YOU BREATHE THE FRESH AIR OF THE TREES.

FURS AND SPIKES, BECAUSE YOU ALWAYS NEED A STORY OF A MYTHICAL CREATURE WHEN WALKING IN THE WOODS.