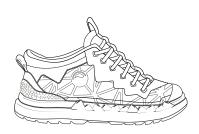

## DESIGN FAMILIES

TAKE A WALK IN THE WOODS AND YOU BREATHE THE FRESH AIR OF THE TREES.

FURS AND SPIKES, BECAUSE YOU ALWAYS NEED A STORY OF A MYTHICAL CREATURE WHEN WALKING IN THE WOODS.