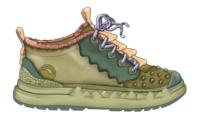

## DESIGN FAMILIES

TAKE A WALK IN THE WOODS AND YOU BREATHE THE FRESH AIR OF THE TREES.

FURS AND SPIKES, BECAUSE YOU ALWAYS NEED A STORY OF A MYTHICAL CREATURE WHEN WALKING IN THE WOODS.