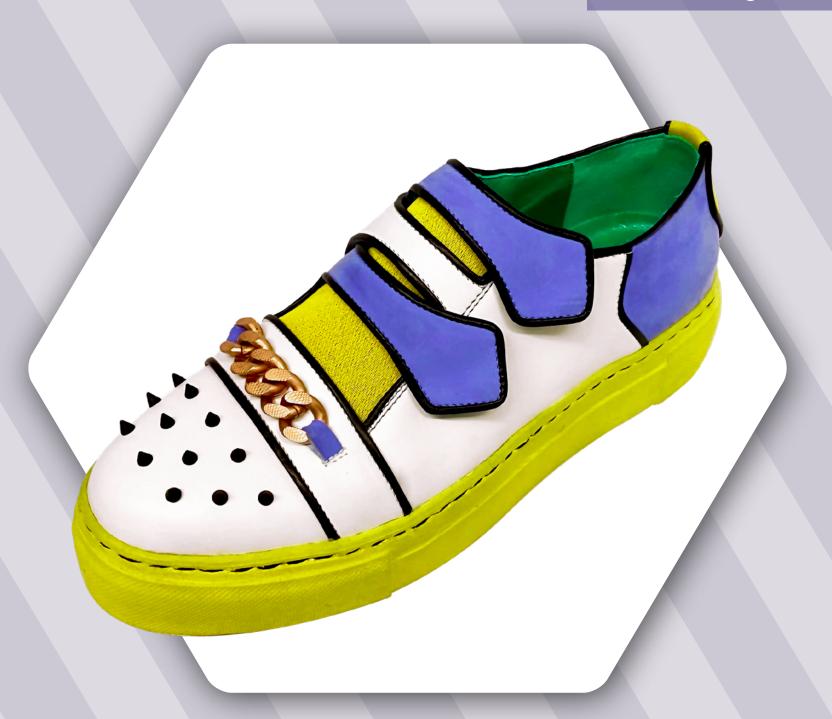

## **DESIGN FAMILIES**

STRAIGHT GRAPHIC ELEMENTS FOR STRONGER VISUAL IMPACT.
RAISE AWARENESS FOR GLOBAL WARMING ISSUES (MELTING GLACIERS).

DONATE PARTS OF EARNINGS FROM THIS COLLECTION TO ENVIRONMENTAL ORGANISATIONS

## DESIGN FAMILIES

TAKE A WALK IN THE WOODS AND YOU BREATHE THE FRESH AIR OF THE TREES.

FURS AND SPIKES, BECAUSE YOU ALWAYS NEED A STORY OF A MYTHICAL CREATURE WHEN WALKING IN THE WOODS.