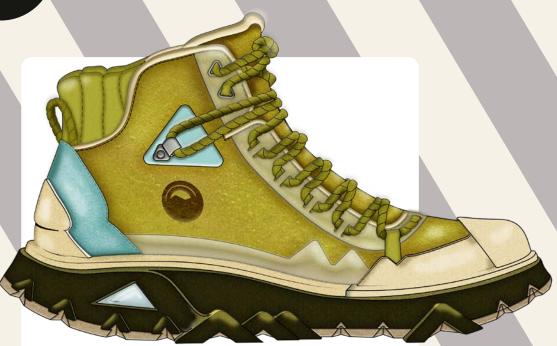

## **DESIGN FAMILIES**

STRAIGHT GRAPHIC ELEMENTS FOR STRONGER VISUAL IMPACT.
RAISE AWARENESS FOR GLOBAL WARMING ISSUES (MELTING GLACIERS).

DONATE PARTS OF EARNINGS FROM THIS COLLECTION TO ENVIRONMENTAL ORGANISATIONS

## DESIGN FAMILIES

TAKE A WALK IN THE WOODS AND YOU BREATHE THE FRESH AIR OF THE TREES.

FURS AND SPIKES, BECAUSE YOU ALWAYS NEED A STORY OF A MYTHICAL CREATURE WHEN WALKING IN THE WOODS.