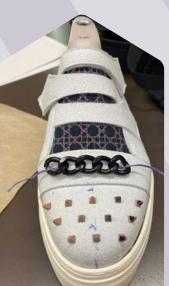

## **DESIGN FAMILIES**

STRAIGHT GRAPHIC ELEMENTS FOR STRONGER VISUAL IMPACT.
RAISE AWARENESS FOR GLOBAL WARMING ISSUES (MELTING GLACIERS).

DONATE PARTS OF EARNINGS FROM THIS COLLECTION TO ENVIRONMENTAL ORGANISATIONS

## DESIGN FAMILIES

TAKE A WALK IN THE WOODS AND YOU BREATHE THE FRESH AIR OF THE TREES.

FURS AND SPIKES, BECAUSE YOU ALWAYS NEED A STORY OF A MYTHICAL CREATURE WHEN WALKING IN THE WOODS.