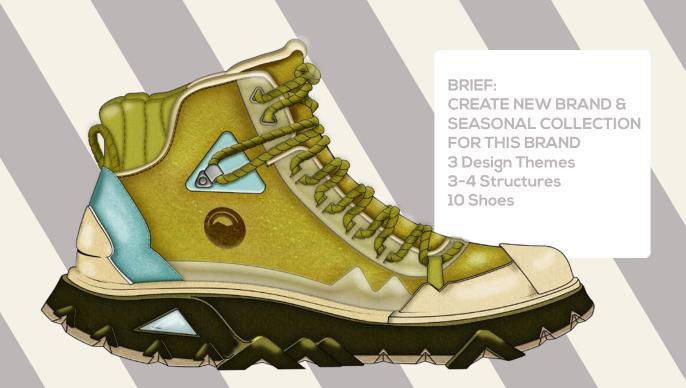

design for autumn/winter Tag: mountains, woods, Tyrol

10 pairs

4 STRUCTURES: men, women, unisex, kids

## MOODBOARD: HOMELAND MOUNTAINS

OUTDOOR
WORKWEAR
CONSCIOUS OF ENVIRONMENT
LOCALLY PRODUCED
EXCITING, CRAFTY DESIGNS