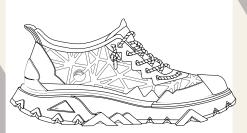

#### **BRIEF:**

- sustainability project
- 3 pairs of sneakers
- 3 seasons

#### IDEA:

Reduce waste of local, highly used materials especially since the CoVid pandemic. Focused on using bike parts & coffee grounds.

SHOES