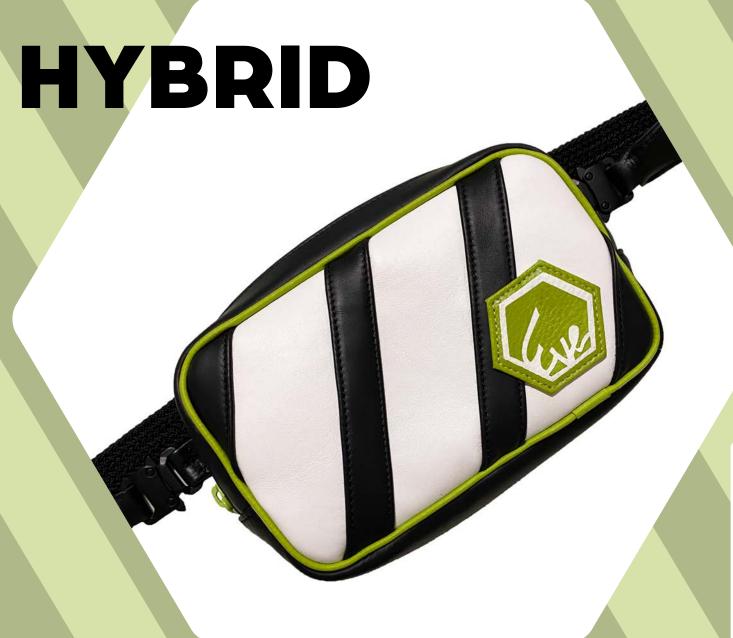

## DINOSAURS

A collection of "dinosaur" themed kids' shoes.

- unisex
- sneakers
- back to school with fun

"Little EVErgreen" is the final project piece created at Arsutoria School.

A hybrid that can be used as a hybrid between a cross-body bag, a waist bag and subsequently also an external pocket of a backpack.

### ARSUTORIA "FINAL PROJECT" 2021