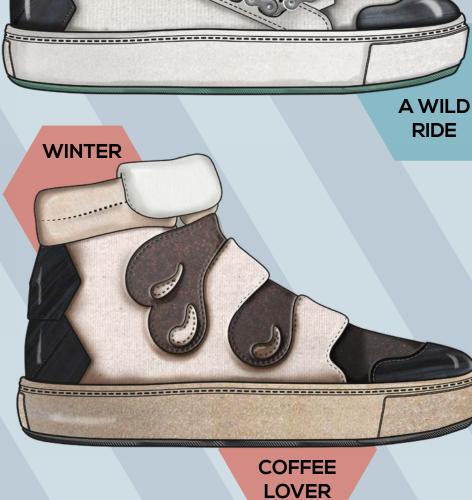

#### **BRIEF:**

- sustainability project
- 3 pairs of sneakers
- 3 seasons

#### IDEA:

Reduce waste of local, highly used materials especially since the CoVid pandemic. Focused on using bike parts & coffee grounds.

SHOES