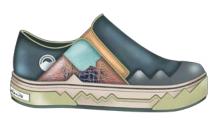

## **DESIGN FAMILIES**

STRAIGHT GRAPHIC ELEMENTS FOR STRONGER VISUAL IMPACT.
RAISE AWARENESS FOR GLOBAL WARMING ISSUES (MELTING GLACIERS).

DONATE PARTS OF EARNINGS FROM THIS COLLECTION TO ENVIRONMENTAL ORGANISATIONS

## DESIGN FAMILIES

TAKE A WALK IN THE WOODS AND YOU BREATHE THE FRESH AIR OF THE TREES.

FURS AND SPIKES, BECAUSE YOU ALWAYS NEED A STORY OF A MYTHICAL CREATURE WHEN WALKING IN THE WOODS.