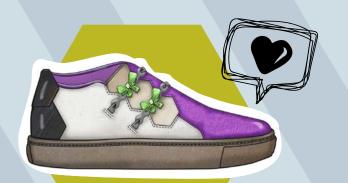

ashion show for the winning "Merged"-sneaker.

Reduce waste of young urban community. Big festivals end up with huge volume of camping gear trash each time, often as good as new.

#### **BRIEF:**

- sustainability project
- 3 pairs of sneakers
- 3 seasons

#### IDEA:

Reduce waste of local, highly used materials especially since the CoVid pandemic. Focused on using bike parts & coffee grounds.

SHOES







## LONGEVITY

**CUSTOMIZABILITY** FOR PERSONAL **ATTACHMENT** 





STYLES **WORKING WITH FADED COLOURS OUTSTANDING DESIGN FOR** A STRONG BRAND **BASED ON LONG LOVED CLASSICS** 







### **MATERIALS**

**RECYCLED HIGH QUALITY DURABLE** 



### **TLY USED MATERIALS**











### **NATURAL & HIGH QUALITY**



CORK HIGH QUALITY WOOL







NATURE'S GIFT



**SPRING** 

SHOES

























BAG



## DINOSAURS

A collection of "dinosaur" themed kids' shoes.

- unisex
- sneakers
- back to school with fun





























"Little EVErgreen" is the final project piece created at Arsutoria School.

A hybrid that can be used as a hybrid between a cross-body bag, a waist bag and subsequently also an external pocket of a backpack.



### ARSUTORIA "FINAL PROJECT" 2021



## PRACTICAL PROJECTS

Pattern engineering, prototypes & work process





## PROTOTYPING

design, pattern making, production