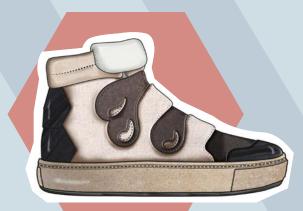

## DESIGN FAMILIES

TAKE A WALK IN THE WOODS AND YOU BREATHE THE FRESH AIR OF THE TREES.

FURS AND SPIKES, BECAUSE YOU ALWAYS NEED A STORY OF A MYTHICAL CREATURE WHEN WALKING IN THE WOODS.