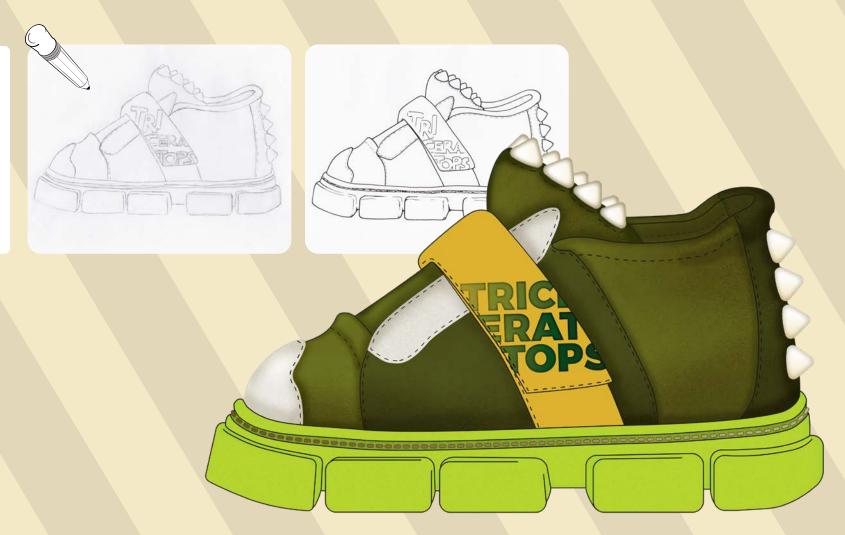

## DINOSAURS

A collection of "dinosaur" themed kids' shoes.

- unisex
- sneakers
- back to school with fun

"Little EVErgreen" is the final project piece created at Arsutoria School.

A hybrid that can be used as a hybrid between a cross-body bag, a waist bag and subsequently also an external pocket of a backpack.