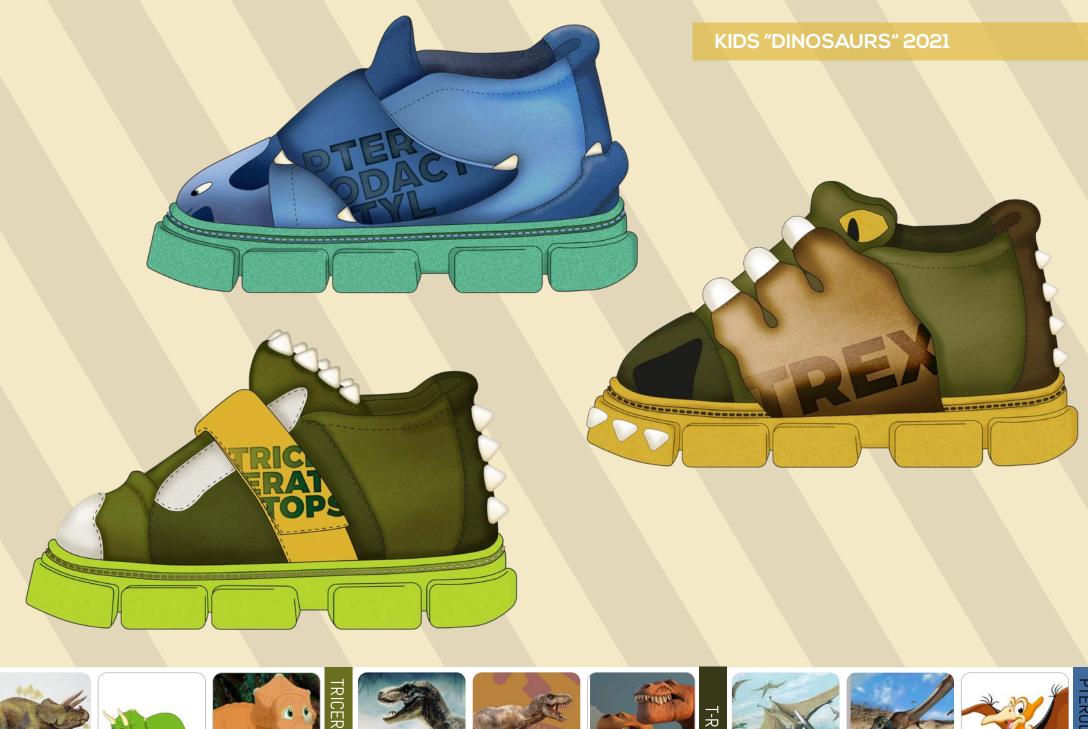

## DINOSAURS

A collection of "dinosaur" themed kids' shoes.

- unisex
- sneakers
- back to school with fun

"Little EVErgreen" is the final project piece created at Arsutoria School.

A hybrid that can be used as a hybrid between a cross-body bag, a waist bag and subsequently also an external pocket of a backpack.