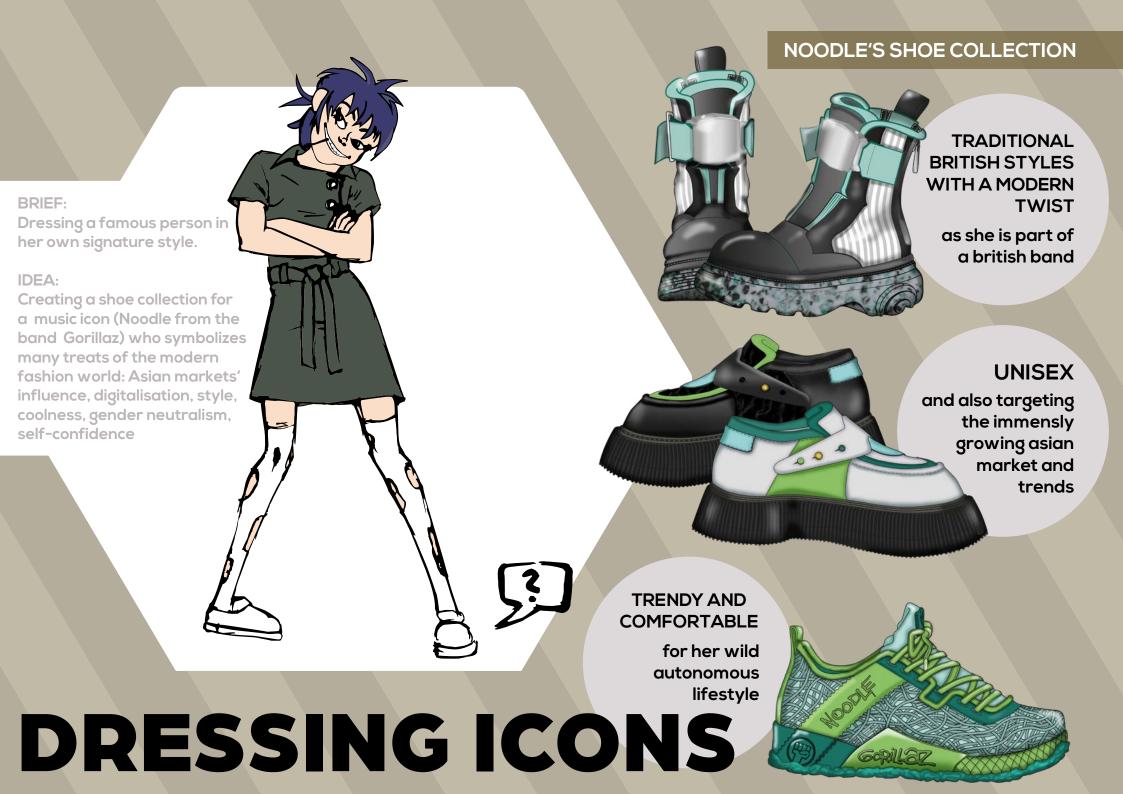

often as good as new.

#### **BRIEF:**

- sustainability project
- 3 pairs of sneakers
- 3 seasons

#### IDEA:

Reduce waste of local, highly used materials especially since the CoVid pandemic. Focused on using bike parts & coffee grounds.

SHOES







## LONGEVITY

**CUSTOMIZABILITY** FOR PERSONAL **ATTACHMENT** 





STYLES **WORKING WITH FADED COLOURS OUTSTANDING DESIGN FOR** A STRONG BRAND **BASED ON LONG LOVED CLASSICS** 







### **MATERIALS**

**RECYCLED HIGH QUALITY DURABLE** 



### **TLY USED MATERIALS**











### **NATURAL & HIGH QUALITY**



CORK HIGH QUALITY WOOL







NATURE'S GIFT



**SPRING** 

SHOES

























BAG



## DINOSAURS

A collection of "dinosaur" themed kids' shoes.

- unisex
- sneakers
- back to school with fun





























"Little EVErgreen" is the final project piece created at Arsutoria School.

A hybrid that can be used as a hybrid between a cross-body bag, a waist bag and subsequently also an external pocket of a backpack.



### ARSUTORIA "FINAL PROJECT" 2021



## PRACTICAL PROJECTS

Pattern engineering, prototypes & work process





## PROTOTYPING

design, pattern making, production