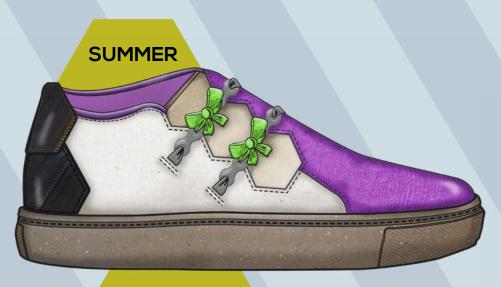

#### **BRIEF:**

- sustainability project
- 3 pairs of sneakers
- 3 seasons

#### IDEA:

Reduce waste of local, highly used materials especially since the CoVid pandemic. Focused on using bike parts & coffee grounds.

SHOES