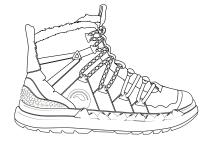

## DESIGN FAMILIES

TAKE A WALK IN THE WOODS AND YOU BREATHE THE FRESH AIR OF THE TREES.

FURS AND SPIKES, BECAUSE YOU ALWAYS NEED A STORY OF A MYTHICAL CREATURE WHEN WALKING IN THE WOODS.