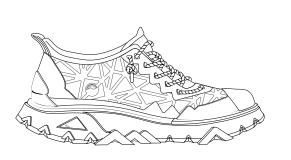

## **DESIGN FAMILIES**

STRAIGHT GRAPHIC ELEMENTS FOR STRONGER VISUAL IMPACT.
RAISE AWARENESS FOR GLOBAL WARMING ISSUES (MELTING GLACIERS).

DONATE PARTS OF EARNINGS FROM THIS COLLECTION TO ENVIRONMENTAL ORGANISATIONS

## DESIGN FAMILIES

TAKE A WALK IN THE WOODS AND YOU BREATHE THE FRESH AIR OF THE TREES.

FURS AND SPIKES, BECAUSE YOU ALWAYS NEED A STORY OF A MYTHICAL CREATURE WHEN WALKING IN THE WOODS.