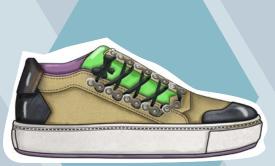

design for autumn/winter Tag: mountains, woods, Tyrol

10 pairs

4 STRUCTURES: men, women, unisex, kids

## MOODBOARD: HOMELAND MOUNTAINS

OUTDOOR
WORKWEAR
CONSCIOUS OF ENVIRONMENT
LOCALLY PRODUCED
EXCITING, CRAFTY DESIGNS

## COLLECTION STRUCTURE

MEN

## WOMEN

KIDS

## COLLECTION FAMILIES

## **DESIGN FAMILIES**

STRAIGHT GRAPHIC ELEMENTS FOR STRONGER VISUAL IMPACT.
RAISE AWARENESS FOR GLOBAL WARMING ISSUES (MELTING GLACIERS).

DONATE PARTS OF EARNINGS FROM THIS COLLECTION TO ENVIRONMENTAL ORGANISATIONS

## DESIGN FAMILIES

TAKE A WALK IN THE WOODS AND YOU BREATHE THE FRESH AIR OF THE TREES.

FURS AND SPIKES, BECAUSE YOU ALWAYS NEED A STORY OF A MYTHICAL CREATURE WHEN WALKING IN THE WOODS.