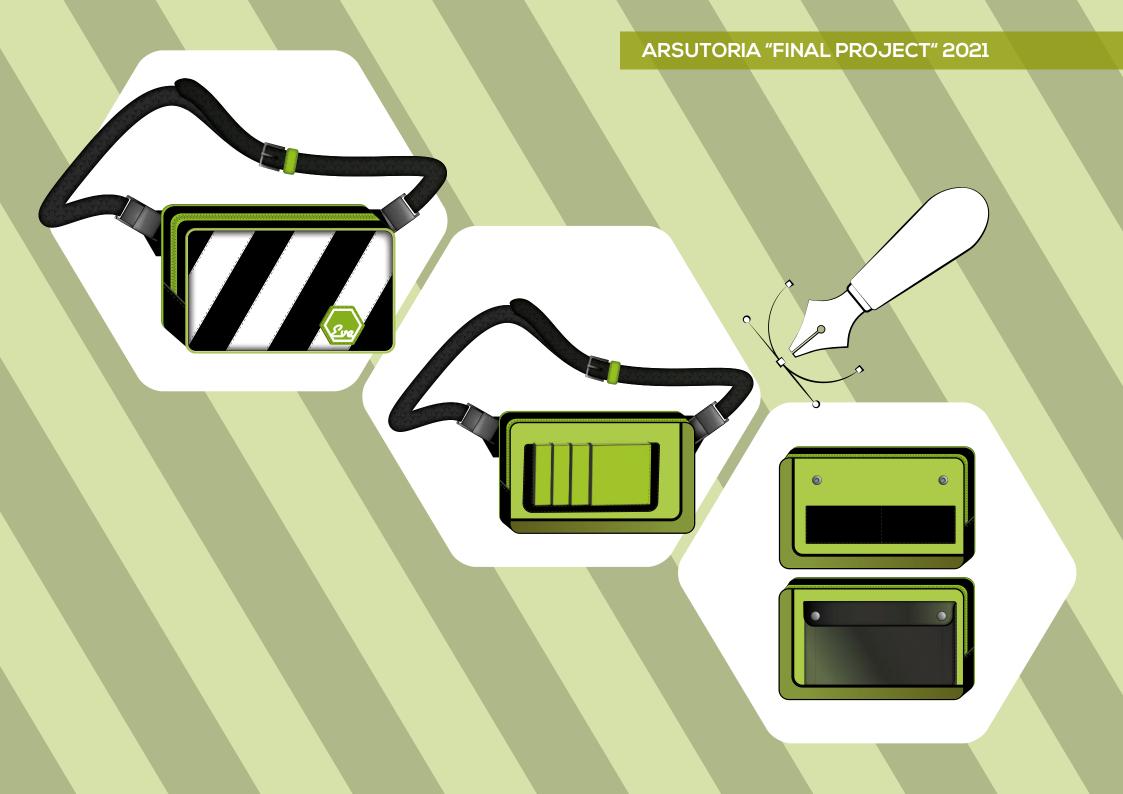

## DINOSAURS

A collection of "dinosaur" themed kids' shoes.

- unisex
- sneakers
- back to school with fun

"Little EVErgreen" is the final project piece created at Arsutoria School.

A hybrid that can be used as a hybrid between a cross-body bag, a waist bag and subsequently also an external pocket of a backpack.

### ARSUTORIA "FINAL PROJECT" 2021