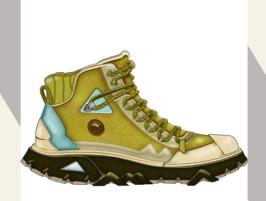

design for autumn/winter Tag: mountains, woods, Tyrol

10 pairs

4 STRUCTURES: men, women, unisex, kids

## MOODBOARD: HOMELAND MOUNTAINS

OUTDOOR
WORKWEAR
CONSCIOUS OF ENVIRONMENT
LOCALLY PRODUCED
EXCITING, CRAFTY DESIGNS

## **DESIGN FAMILIES**

STRAIGHT GRAPHIC ELEMENTS FOR STRONGER VISUAL IMPACT.
RAISE AWARENESS FOR GLOBAL WARMING ISSUES (MELTING GLACIERS).

DONATE PARTS OF EARNINGS FROM THIS COLLECTION TO ENVIRONMENTAL ORGANISATIONS

## DESIGN FAMILIES

TAKE A WALK IN THE WOODS AND YOU BREATHE THE FRESH AIR OF THE TREES.

FURS AND SPIKES, BECAUSE YOU ALWAYS NEED A STORY OF A MYTHICAL CREATURE WHEN WALKING IN THE WOODS.