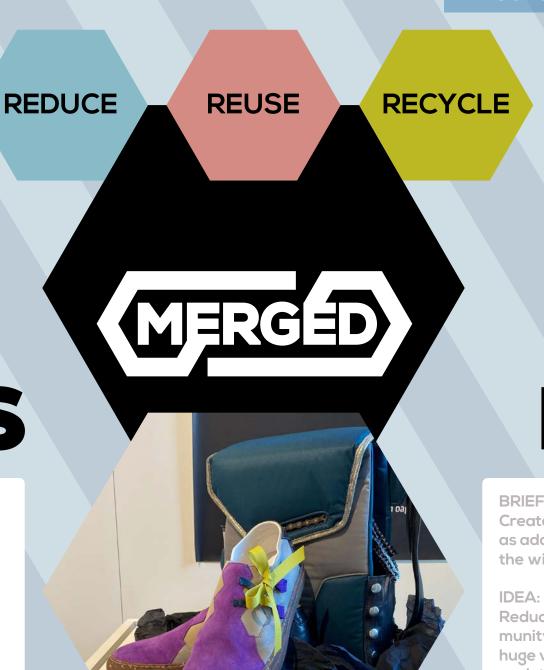

#### **BRIEF:**

Create sustainable bag/backpack as addition to the fashion show for the winning "Merged"-sneaker.

Reduce waste of young urban community. Big festivals end up with huge volume of camping gear trash each time, often as good as new.

#### **BRIEF:**

- sustainability project
- 3 pairs of sneakers
- 3 seasons

#### IDEA:

Reduce waste of local, highly used materials especially since the CoVid pandemic. Focused on using bike parts & coffee grounds.

SHOES