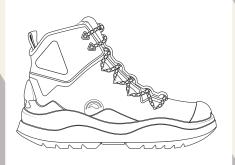

design for autumn/winter Tag: mountains, woods, Tyrol

10 pairs

4 STRUCTURES: men, women, unisex, kids

## MOODBOARD: HOMELAND MOUNTAINS

OUTDOOR
WORKWEAR
CONSCIOUS OF ENVIRONMENT
LOCALLY PRODUCED
EXCITING, CRAFTY DESIGNS

## **DESIGN FAMILIES**

STRAIGHT GRAPHIC ELEMENTS FOR STRONGER VISUAL IMPACT.
RAISE AWARENESS FOR GLOBAL WARMING ISSUES (MELTING GLACIERS).

DONATE PARTS OF EARNINGS FROM THIS COLLECTION TO ENVIRONMENTAL ORGANISATIONS

## DESIGN FAMILIES

TAKE A WALK IN THE WOODS AND YOU BREATHE THE FRESH AIR OF THE TREES.

FURS AND SPIKES, BECAUSE YOU ALWAYS NEED A STORY OF A MYTHICAL CREATURE WHEN WALKING IN THE WOODS.