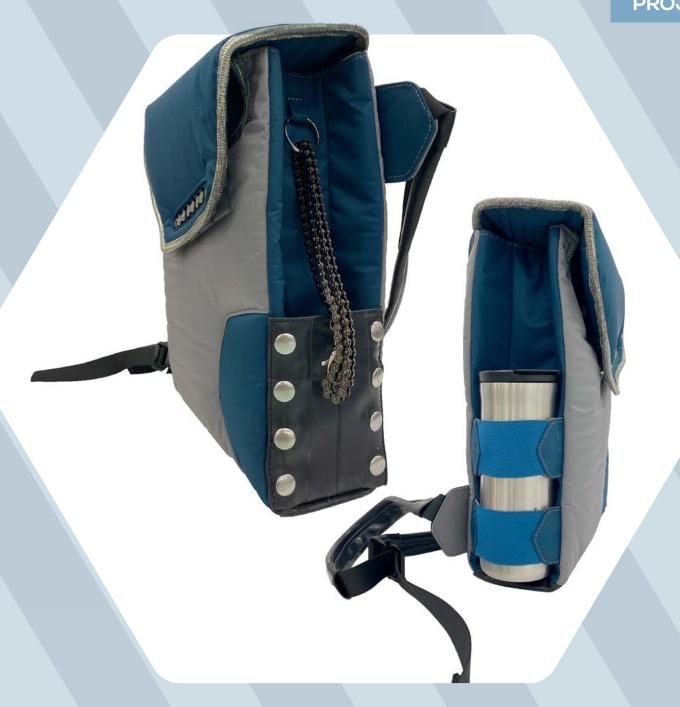

#### **BRIEF:**

Create sustainable bag/backpack as addition to the fashion show for the winning "Merged"-sneaker.

Reduce waste of young urban community. Big festivals end up with huge volume of camping gear trash each time, often as good as new.