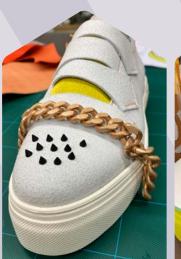

## **DESIGN FAMILIES**

STRAIGHT GRAPHIC ELEMENTS FOR STRONGER VISUAL IMPACT.
RAISE AWARENESS FOR GLOBAL WARMING ISSUES (MELTING GLACIERS).

DONATE PARTS OF EARNINGS FROM THIS COLLECTION TO ENVIRONMENTAL ORGANISATIONS

## DESIGN FAMILIES

TAKE A WALK IN THE WOODS AND YOU BREATHE THE FRESH AIR OF THE TREES.

FURS AND SPIKES, BECAUSE YOU ALWAYS NEED A STORY OF A MYTHICAL CREATURE WHEN WALKING IN THE WOODS.