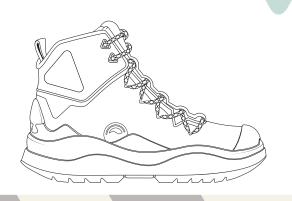

## **DESIGN FAMILIES**

STRAIGHT GRAPHIC ELEMENTS FOR STRONGER VISUAL IMPACT.
RAISE AWARENESS FOR GLOBAL WARMING ISSUES (MELTING GLACIERS).

DONATE PARTS OF EARNINGS FROM THIS COLLECTION TO ENVIRONMENTAL ORGANISATIONS

## DESIGN FAMILIES

TAKE A WALK IN THE WOODS AND YOU BREATHE THE FRESH AIR OF THE TREES.

FURS AND SPIKES, BECAUSE YOU ALWAYS NEED A STORY OF A MYTHICAL CREATURE WHEN WALKING IN THE WOODS.